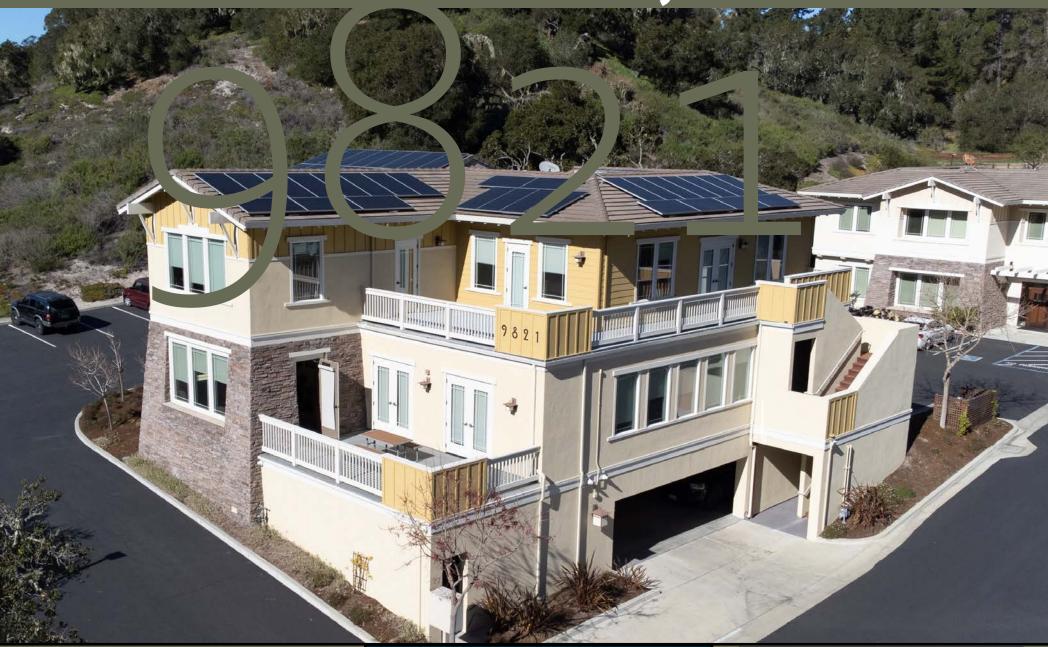

# BLUE LARKSPUR LANE, MONTEREY

First Time on the Market
Professional Office Building
With Basement Parking

*Offered At* \$2,100,000 4,995 Square Feet

LOSTROM & COMPANY = 831.646.1000 LOSTROM.COM

9821 Blue Larkspur Lane | Monterey, California 93940

High Quality Free Standing Professional Office Building on two floors in the beautiful Laguna Seca Office Park, which is known for its high quality buildings.

Highly efficient and functional open floorplan

The Laguna Seca Office Park is located I with a Monterey address and it is adjacent to Ryan Ranch. Laguna Seca has easy access to Monterey, the Monterey Airport as well as the city of Salinas..

The building is the largest property in the Oakvale development and has two floors over a basement parking structure.