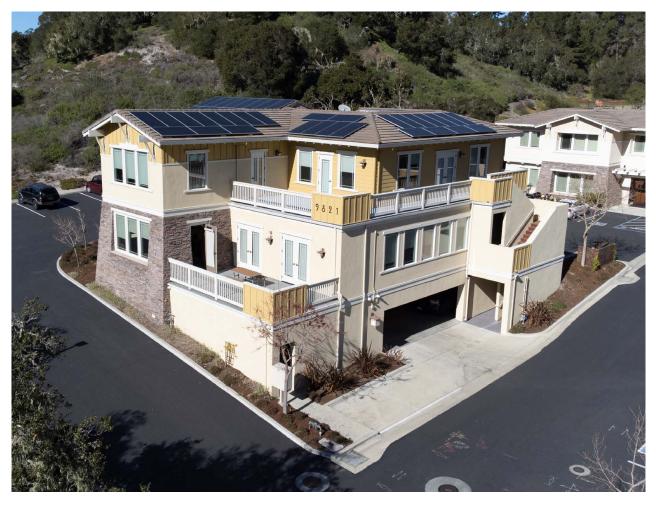

# BLUE LARKSPUR LANE, MONTEREY

First Time on the Market
Professional Office Building
With Basement Parking

*Offered At* \$2,100,000 4,995 Square Feet

LOSTROM & COMPANY = 831.646.1000 LOSTROM.COM

9821 Blue Larkspur Lane | Monterey, California 93940

High Quality Free Standing Professional Office Building on two floors in the beautiful Laguna Seca Office Park, which is known for its high quality buildings.

Highly efficient and functional open floorplan

The Laguna Seca Office Park is located I with a Monterey address and it is adjacent to Ryan Ranch. Laguna Seca has easy access to Monterey, the Monterey Airport as well as the city of Salinas..

The building is the largest property in the Oakvale development and has two floors over a basement parking structure.