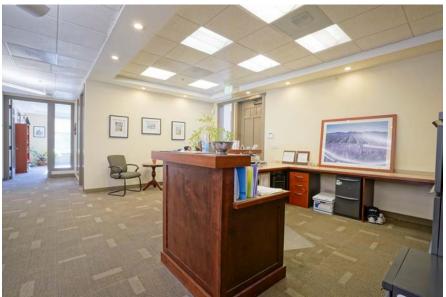

(831) 646-1000

2821 Blue Larkspur Lane | Monterey, California 93940

Fully built out professional office building with the following components:

| <b>Firet</b> | ററ | , |
|--------------|----|---|
| FIFSI        | ററ | r |

| Reception Area  | 1 |
|-----------------|---|
| Waiting Room    | 1 |
| Conference Room | 1 |
| Open Area       | 1 |
| Offices         | 3 |
| Break Room      | 1 |
| Copy area       | 1 |
| Restrooms       | 2 |
| Break Room      | 1 |