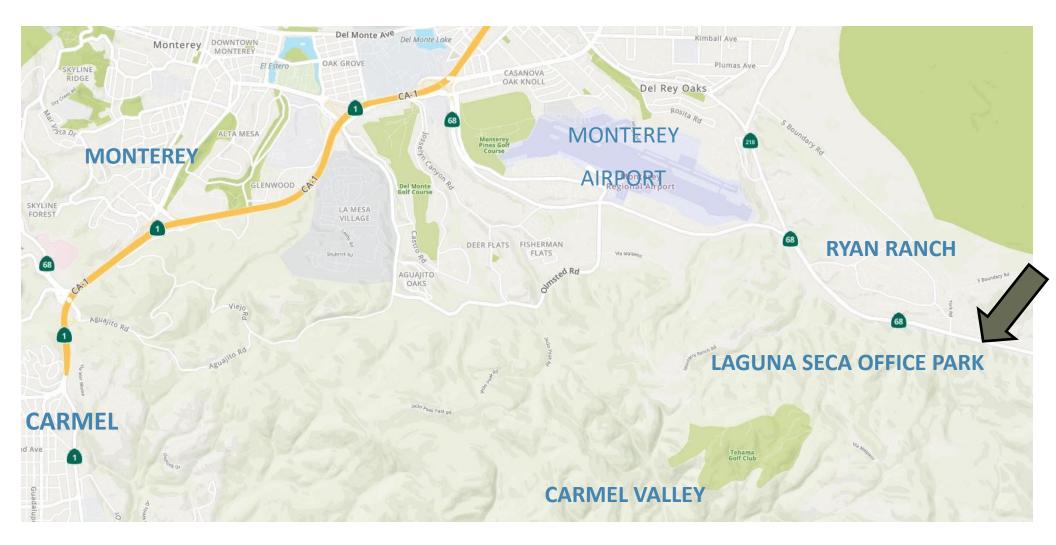

## **AREA LOCATION MAP**

9821 Blue Larkspur Lane | Monterey, California 93940

LOCATED IN THE LAGUNA SECA OFFICE PARK, MONTEREY

Exclusive Agent— Ernest Lostrom DRE 00850793
(831) 646-1000
Ernie@lostrom.com

The Laguna Seca Office Park is located I with a Monterey address and it is adjacent to Ryan Ranch. Laguna Seca has easy access to Monterey, the Monterey Airport as well as the city of Salinas..

The building is the largest property in the Oakvale development and has two floors over a basement parking structure.