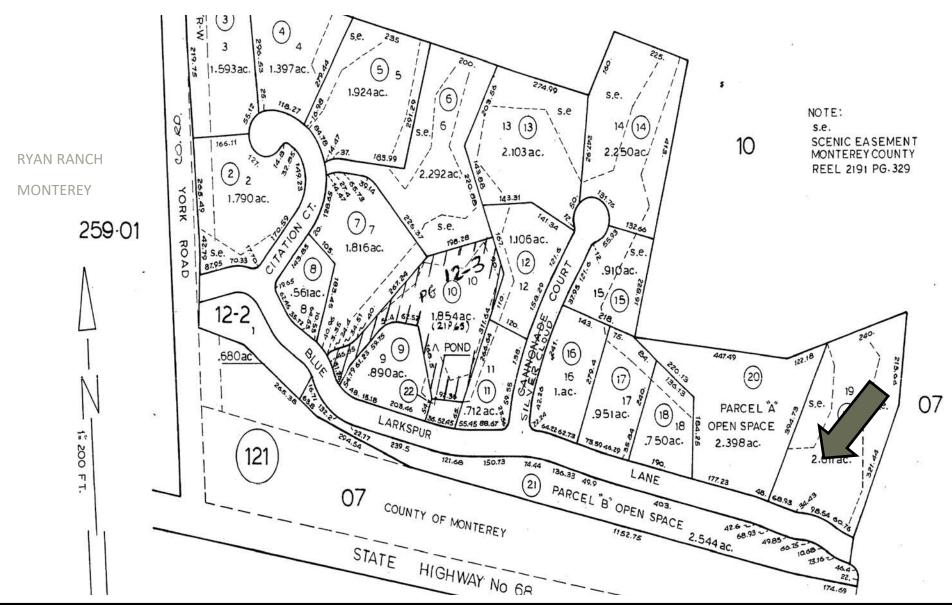

#### **OAKVALE SUBDIVISION MAP**

9821 Blue Larkspur Lane | Monterey, California 93940

ASSESSOR'S PARCEL MAP SITE SHOWN IN BLUE

**Exclusive Agent—Ernest Lostrom DRE 00850793** 

(831) 646-1000

9821 Blue Larkspur Lane | Monterey, California 93940

(831) 646-1000

9821 Blue Larkspur Lane | Monterey, California 93940

This property is part of a for lot Oakvale subdivision in the Laguna Seca Office Park. There are separate CC&Rs which govern uses, parking and other aspects of the property.