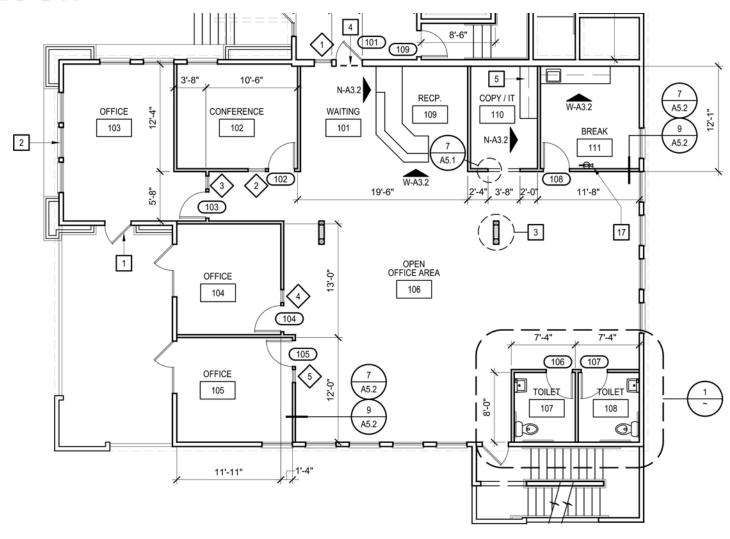

First floor space can be available for an owner user.

SEE FLOOR PLAN ON ATTACHED SHEET

Exclusive Agent—Ernest Lostrom DRE 00850793 (831) 646-1000

9821 Blue Larkspur Lane | Monterey, California 93940

## **FIRST FLOOR**

**Exclusive Agent—Ernest Lostrom DRE 00850793** 

(831) 646-1000

2821 Blue Larkspur Lane | Monterey, California 93940

Fully built out professional office building with the following components:

| Reception Area  | 1 |
|-----------------|---|
| Waiting Room    | 1 |
| Conference Room | 1 |
| Open Area       | 1 |
| Offices         | 3 |
| Break Room      | 1 |
| Copy area       | 1 |
| Restrooms       | 2 |
| Break Room      | 1 |