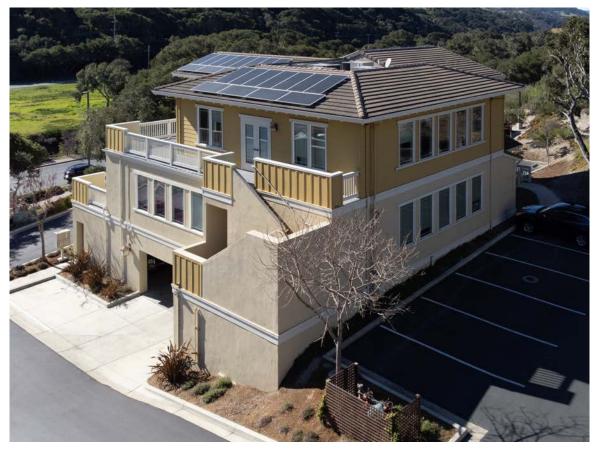

The Laguna Seca Office Park is located I with a Monterey address and it is adjacent to Ryan Ranch. Laguna Seca has easy access to Monterey, the Monterey Airport as well as the city of Salinas..

The building is the largest property in the Oakvale development and has two floors over a basement parking structure.

The Laguna Seca Office Park was developed with the intention of creating high quality office properties with design standards that make it as enjoyable as possible going to work at the office.

Exclusive Agent—Ernest Lostrom DRE 00850793