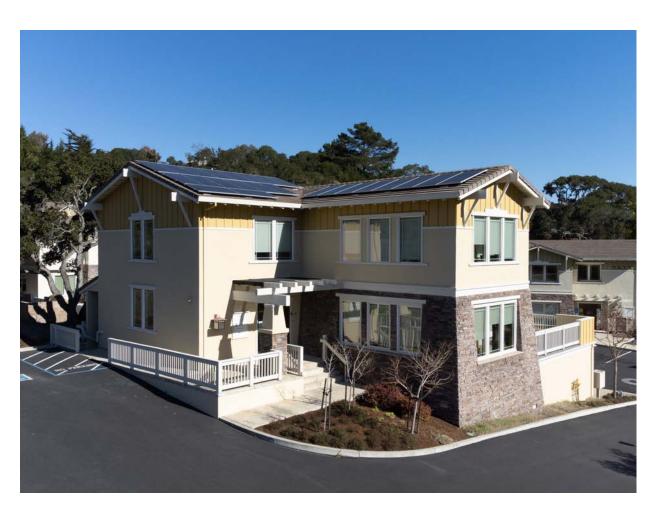

# BLUE LARKSPUR LANE, MONTEREY

First Time on the Market
Professional Office Building
With Basement Parking

*Offered At* \$2,100,000 4,995 Square Feet

LOSTROM & COMPANY = 831.646.1000 LOSTROM.COM

9821 Blue Larkspur Lane | Monterey, California 93940

High Quality Free Standing Professional Office Building on two floors in the beautiful Laguna Seca Office Park, which is known for its high quality buildings.

Highly efficient and functional open floorplan

The Laguna Seca Office Park is located I with a Monterey address and it is adjacent to Ryan Ranch. Laguna Seca has easy access to Monterey, the Monterey Airport as well as the city of Salinas..

The building is the largest property in the Oakvale development and has two floors over a basement parking structure.